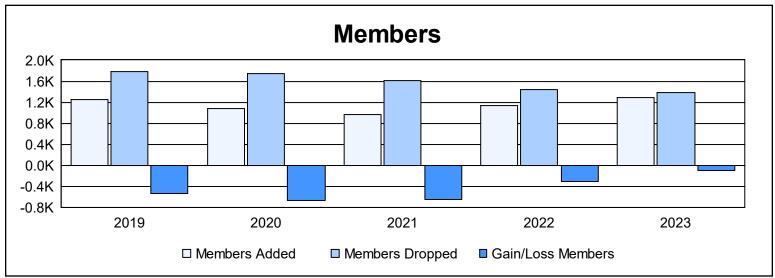

| Year      | New<br>Clubs | Dropped<br>Clubs | Gain/<br>Loss<br>Clubs | New<br>Members | Charter<br>Members | Reinstate<br>Members | Transfer<br>Members | Total<br>Member<br>Added | Total<br>Members<br>Dropped | Gain/<br>Loss<br>Members |
|-----------|--------------|------------------|------------------------|----------------|--------------------|----------------------|---------------------|--------------------------|-----------------------------|--------------------------|
| 2018-2019 | 5            | 6                | -1                     | 1,067          | 134                | 19                   | 30                  | 1,250                    | 1,790                       | -540                     |
| 2019-2020 | 2            | 10               | -8                     | 964            | 63                 | 29                   | 17                  | 1,073                    | 1,735                       | -662                     |
| 2020-2021 | 1            | 10               | -9                     | 883            | 30                 | 19                   | 27                  | 959                      | 1,613                       | -654                     |
| 2021-2022 | 4            | 7                | -3                     | 948            | 120                | 31                   | 36                  | 1,135                    | 1,436                       | -301                     |
| 2022-2023 | 3            | 5                | -2                     | 1,149          | 78                 | 26                   | 25                  | 1,278                    | 1,381                       | -103                     |
| Average   | 3            | 8                | -5                     | 1,002          | 85                 | 25                   | 27                  | 1,139                    | 1,591                       | -452                     |