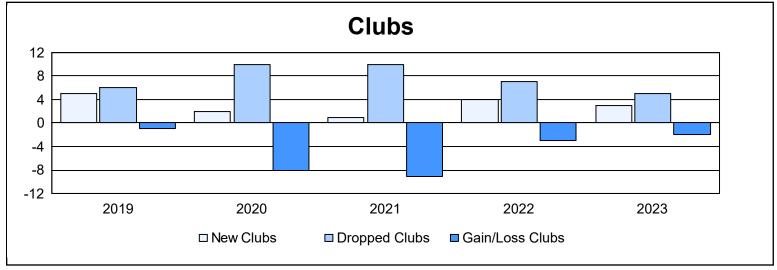

| Year      | New<br>Clubs | Dropped<br>Clubs | Gain/<br>Loss<br>Clubs | New<br>Members | Charter<br>Members | Reinstate<br>Members | Transfer<br>Members | Total<br>Member<br>Added | Total<br>Members<br>Dropped | Gain/<br>Loss<br>Members |
|-----------|--------------|------------------|------------------------|----------------|--------------------|----------------------|---------------------|--------------------------|-----------------------------|--------------------------|
| 2018-2019 | 5            | 6                | -1                     | 1,067          | 134                | 19                   | 30                  | 1,250                    | 1,790                       | -540                     |
| 2019-2020 | 2            | 10               | -8                     | 964            | 63                 | 29                   | 17                  | 1,073                    | 1,735                       | -662                     |
| 2020-2021 | 1            | 10               | -9                     | 883            | 30                 | 19                   | 27                  | 959                      | 1,613                       | -654                     |
| 2021-2022 | 4            | 7                | -3                     | 948            | 120                | 31                   | 36                  | 1,135                    | 1,436                       | -301                     |
| 2022-2023 | 3            | 5                | -2                     | 1,149          | 78                 | 26                   | 25                  | 1,278                    | 1,381                       | -103                     |
| Average   | 3            | 8                | -5                     | 1,002          | 85                 | 25                   | 27                  | 1,139                    | 1,591                       | -452                     |